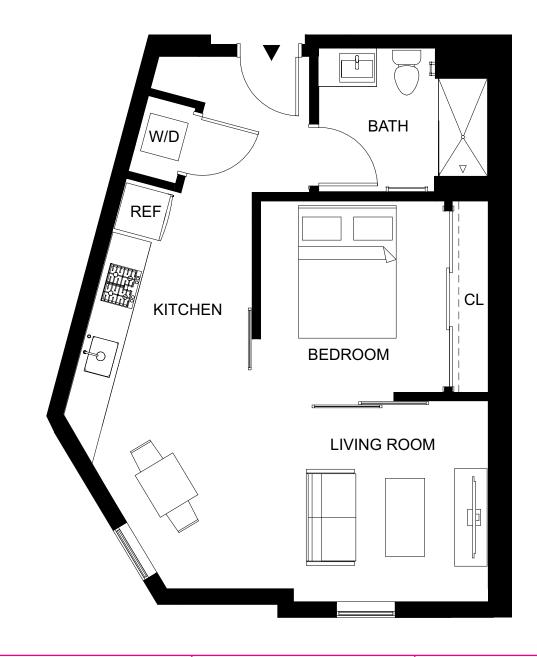

The Rise Walnut Creek

**A4** 

925-832-1380 RiseWalnutCreek.com 1380 N. California Blvd. Walnut Creek, CA 94596





Floor plans are drawn to varying scales to maximize visibility when printed. The floor plans, elevations, renderings, features, finishes, and specifications are subject to change at any time. Square footage or floor areas shown in any marketing or other materials is approximate and may be more or less than the actual size. These materials should not be relied upon as representations, express or implied. The developer reserves the right to change floor plans, elevations, features, finishes and specifications at any time, without prior notice.

1 Bedroom

1 Bathroom 581 Sq Ft