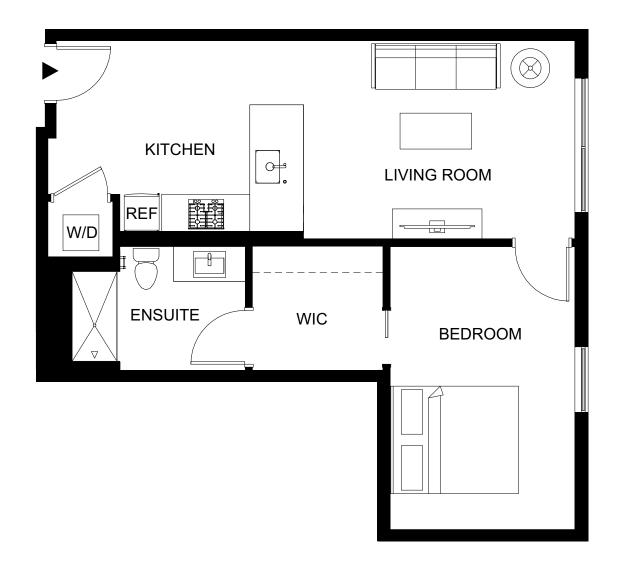

1 Bedroom 1 Bathroom

## 662 Sq Ft

## The Rise Walnut Creek

**A8** 

925-832-1380 RiseWalnutCreek.com 1380 N. California Blvd. Walnut Creek, CA 94596

Floor plans are drawn to varying scales to maximize visibility when printed. The floor plans, elevations, renderings, features, finishes, and specifications are subject to change at any time. Square footage or floor areas shown in any marketing or other materials is approximate and may be more or less than the actual size. These materials should not be relied upon as representations, express or implied. The developer reserves the right to change floor plans, elevations, for the developer reserves the right to change floor plans, elevations, for the developer reserves the right to change floor plans, elevations, for the developer reserves the right to change floor plans.