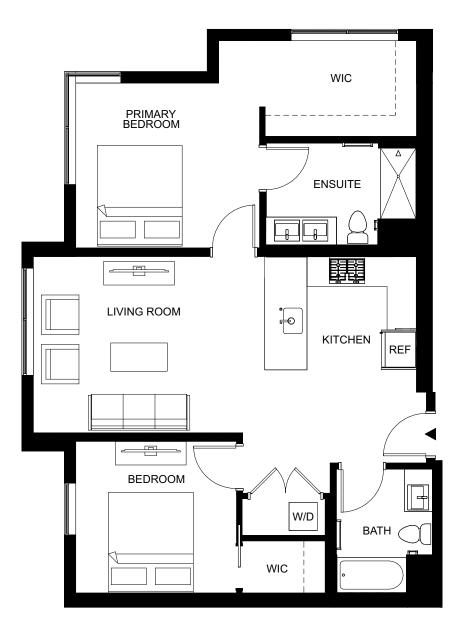

## The Rise Walnut Creek

925-832-1380 RiseWalnutCreek.com 1380 N. California Blvd. Walnut Creek, CA 94596

Floor plans are drawn to varying scales to maximize visibility when printed. The floor plans, elevations, renderings, features, finishes, and specifications are subject to change at any time. Square footage or floor areas shown in any marketing or other materials is approximate and may be more or less than the actual size. These materials should not be relied upon as representations, express or implied. The developer reserves the right to change floor plans, elevations, features, finishes and specifications at any time, without prior notice.