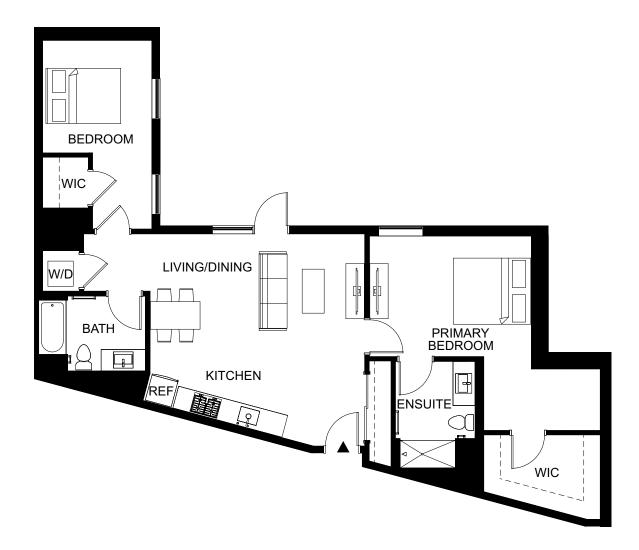

## The Rise Walnut Creek

925-832-1380 RiseWalnutCreek.com 1380 N. California Blvd. Walnut Creek, CA 94596

Floor plans are drawn to varying scales to maximize visibility when printed. The floor plans, elevations, renderings, features, finishes, and specifications are subject to change at any time. Square footage or floor areas shown in any marketing or other materials is approximate and may be more or less than the actual size. These materials should not be relied upon as representations, express or implied. The developer reserves the right to change floor plans, elevations, features, finishes and specifications at any time, without prior notice.