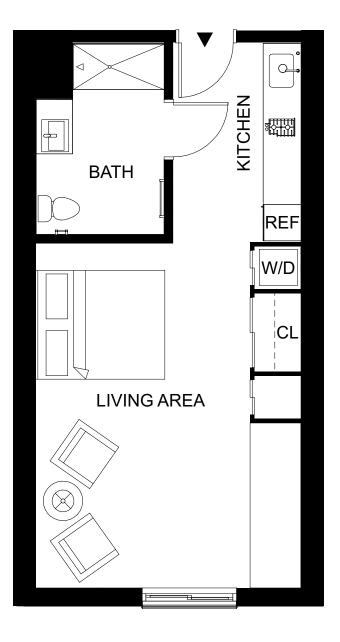

## The Rise Walnut Creek

925-832-1380 RiseWalnutCreek.com 1380 N. California Blvd. Walnut Creek, CA 94596

Floor plans are drawn to varying scales to maximize visibility when printed. The floor plans, elevations, renderings, features, finishes, and specifications are subject to change at any time. Square footage or floor areas shown in any marketing or other materials is approximate and may be more or less than the actual size. These materials should not be relied upon as representations, express or implied. The developer reserves the right to change floor plans, elevations, features, finishes and specifications at any time, without prior notice.